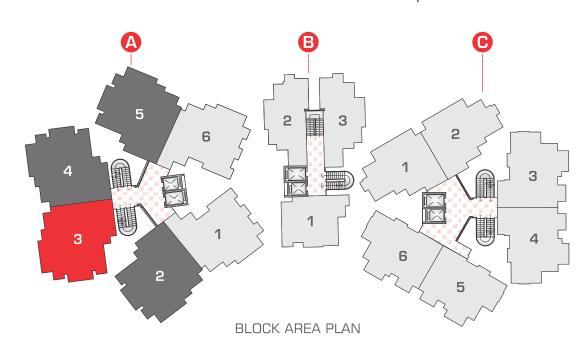

# STILT FLOOR PLAN with Landscaping

TYPE - 1

3 BHK WITH SERVANT ROOM

TYPICAL PLAN

Saleable Area 1510.00 sq.ft.

TYPE - 2 3 BHK TYPICAL PLAN

Saleable Area 1295.00 sq.ft.

TYPE - 3
2 BHK WITH STUDY ROOM
TYPICAL PLAN

Saleable Area 1255.00 sq.ft.

TYPE - 4
2 BHK WITH SERVANT ROOM
TYPICAL PLAN

Saleable Area 1095.00 sq.ft.

TYPE - 5
2 BHK TYPICAL PLAN

Saleable Area 930.00 sq.ft.

TYPE - 6 2 BHK TYPICAL PLAN

Saleable Area 945.00 sq.ft.