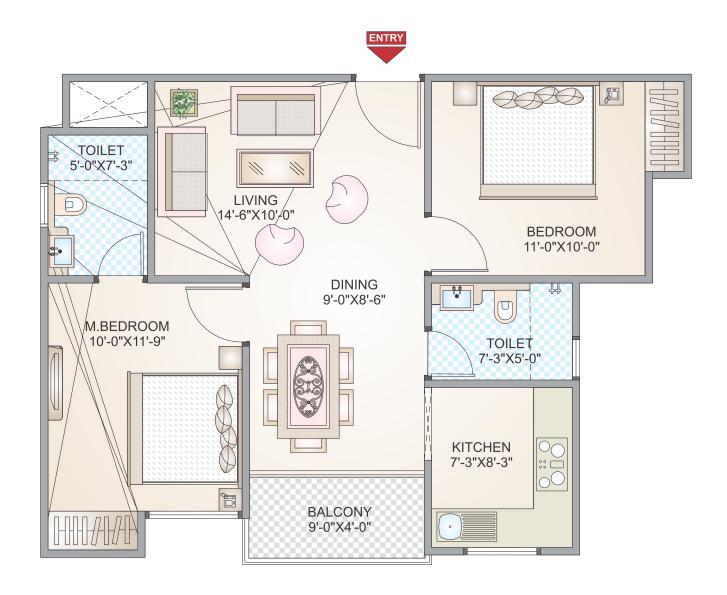

# STILT FLOOR PLAN with Landscaping

TYPE - 1

3 BHK WITH SERVANT ROOM

TYPICAL PLAN

Saleable Area 1510.00 sq.ft.

TYPE - 2 3 BHK TYPICAL PLAN

Saleable Area 1295.00 sq.ft.

TYPE - 3
2 BHK WITH STUDY ROOM
TYPICAL PLAN