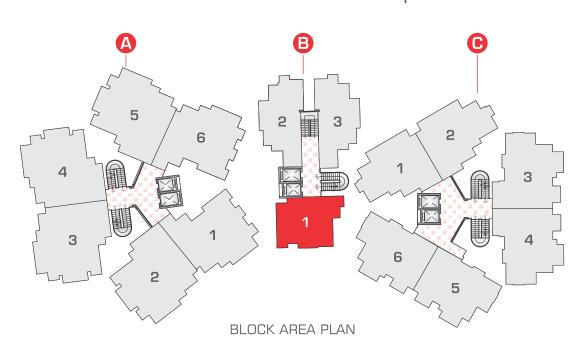

# STILT FLOOR PLAN with Landscaping

TYPE - 1

3 BHK WITH SERVANT ROOM

TYPICAL PLAN

Saleable Area 1510.00 sq.ft.

TYPE - 2 3 BHK TYPICAL PLAN

Saleable Area 1295.00 sq.ft.

TYPE - 3
2 BHK WITH STUDY ROOM
TYPICAL PLAN

Saleable Area 1255.00 sq.ft.

TYPE - 4
2 BHK WITH SERVANT ROOM
TYPICAL PLAN

Saleable Area 1095.00 sq.ft.

TYPE - 5
2 BHK TYPICAL PLAN

Saleable Area 930.00 sq.ft.

TYPE - 6 2 BHK TYPICAL PLAN

Saleable Area 945.00 sq.ft.