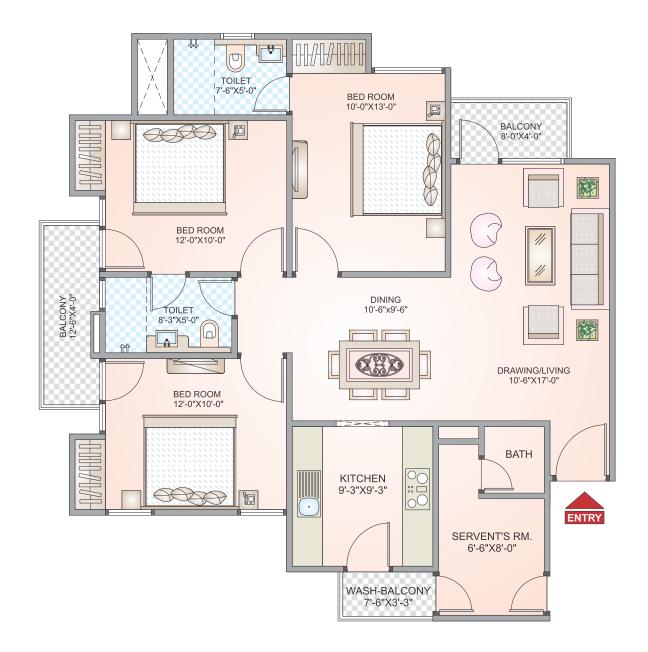

# STILT FLOOR PLAN with Landscaping

TYPE - 1

3 BHK WITH SERVANT ROOM

TYPICAL PLAN

Saleable Area 1510.00 sq.ft.

TYPE - 2 3 BHK TYPICAL PLAN

Saleable Area 1295.00 sq.ft.

TYPE - 3
2 BHK WITH STUDY ROOM
TYPICAL PLAN