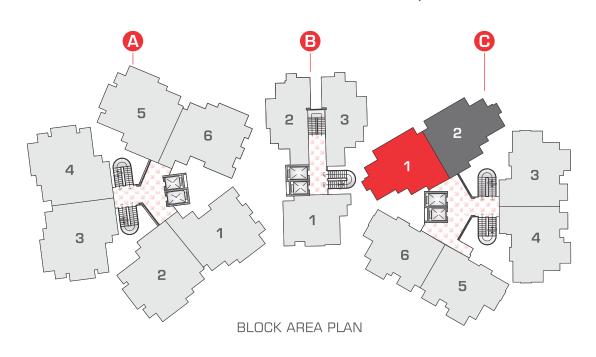

# STILT FLOOR PLAN with Landscaping

TYPE - 1

3 BHK WITH SERVANT ROOM

TYPICAL PLAN

Saleable Area 1510.00 sq.ft.

TYPE - 2 3 BHK TYPICAL PLAN

Saleable Area 1295.00 sq.ft.

TYPE - 3
2 BHK WITH STUDY ROOM
TYPICAL PLAN

Saleable Area 1255.00 sq.ft.

TYPE - 4
2 BHK WITH SERVANT ROOM
TYPICAL PLAN

Saleable Area 1095.00 sq.ft.

TYPE - 5
2 BHK TYPICAL PLAN

Saleable Area 930.00 sq.ft.

TYPE - 6 2 BHK TYPICAL PLAN

Saleable Area 945.00 sq.ft.