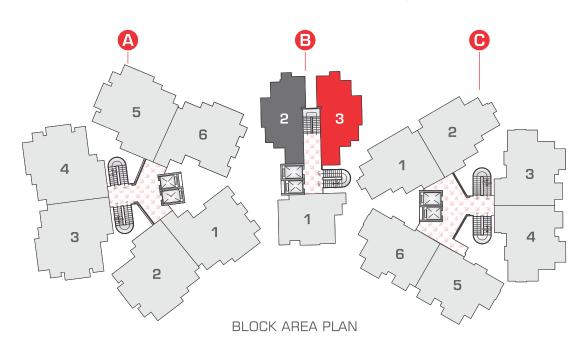

# STILT FLOOR PLAN with Landscaping

TYPE - 1

3 BHK WITH SERVANT ROOM

TYPICAL PLAN

Saleable Area 1510.00 sq.ft.

TYPE - 2 3 BHK TYPICAL PLAN

Saleable Area 1295.00 sq.ft.

TYPE - 3
2 BHK WITH STUDY ROOM
TYPICAL PLAN

Saleable Area 1255.00 sq.ft.

TYPE - 4
2 BHK WITH SERVANT ROOM
TYPICAL PLAN

Saleable Area 1095.00 sq.ft.

TYPE - 5
2 BHK TYPICAL PLAN

Saleable Area 930.00 sq.ft.

TYPE - 6 2 BHK TYPICAL PLAN

Saleable Area 945.00 sq.ft.