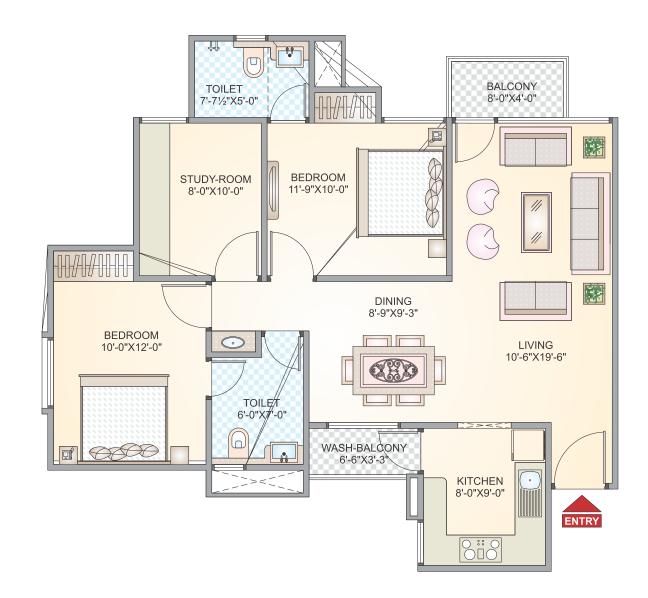

# STILT FLOOR PLAN with Landscaping

TYPE - 1

3 BHK WITH SERVANT ROOM

TYPICAL PLAN

Saleable Area 1510.00 sq.ft.

TYPE - 2 3 BHK TYPICAL PLAN

Saleable Area 1295.00 sq.ft.

TYPE - 3
2 BHK WITH STUDY ROOM
TYPICAL PLAN

Saleable Area 1255.00 sq.ft.

TYPE - 4
2 BHK WITH SERVANT ROOM
TYPICAL PLAN

Saleable Area 1095.00 sq.ft.

TYPE - 5
2 BHK TYPICAL PLAN

Saleable Area 930.00 sq.ft.

TYPE - 6 2 BHK TYPICAL PLAN

Saleable Area 945.00 sq.ft.