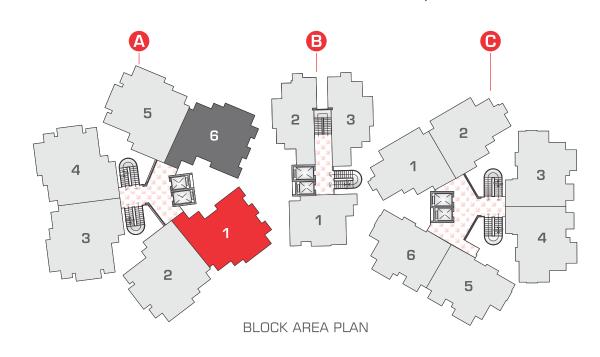

# STILT FLOOR PLAN with Landscaping

TYPE - 1

3 BHK WITH SERVANT ROOM

TYPICAL PLAN

Saleable Area 1510.00 sq.ft.

TYPE - 2 3 BHK TYPICAL PLAN

Saleable Area 1295.00 sq.ft.

TYPE - 3
2 BHK WITH STUDY ROOM
TYPICAL PLAN

Saleable Area 1255.00 sq.ft.

TYPE - 4
2 BHK WITH SERVANT ROOM
TYPICAL PLAN

Saleable Area 1095.00 sq.ft.

TYPE - 5
2 BHK TYPICAL PLAN

Saleable Area 930.00 sq.ft.

TYPE - 6 2 BHK TYPICAL PLAN

Saleable Area 945.00 sq.ft.