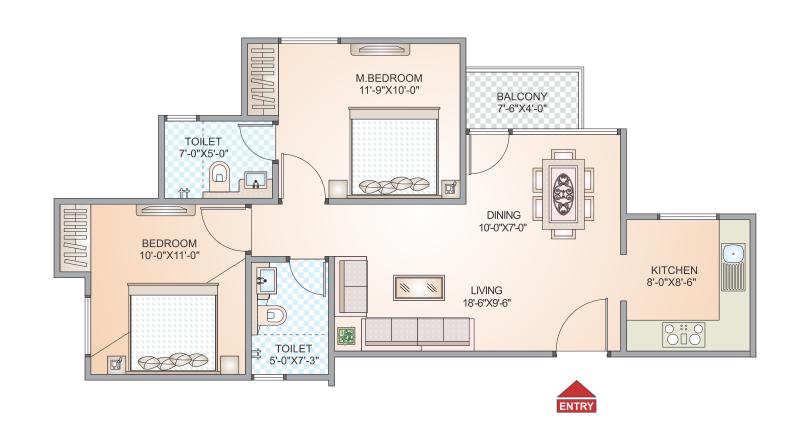

# STILT FLOOR PLAN with Landscaping

TYPE - 1

3 BHK WITH SERVANT ROOM

TYPICAL PLAN

Saleable Area 1510.00 sq.ft.

TYPE - 2 3 BHK TYPICAL PLAN

Saleable Area 1295.00 sq.ft.

TYPE - 3
2 BHK WITH STUDY ROOM
TYPICAL PLAN