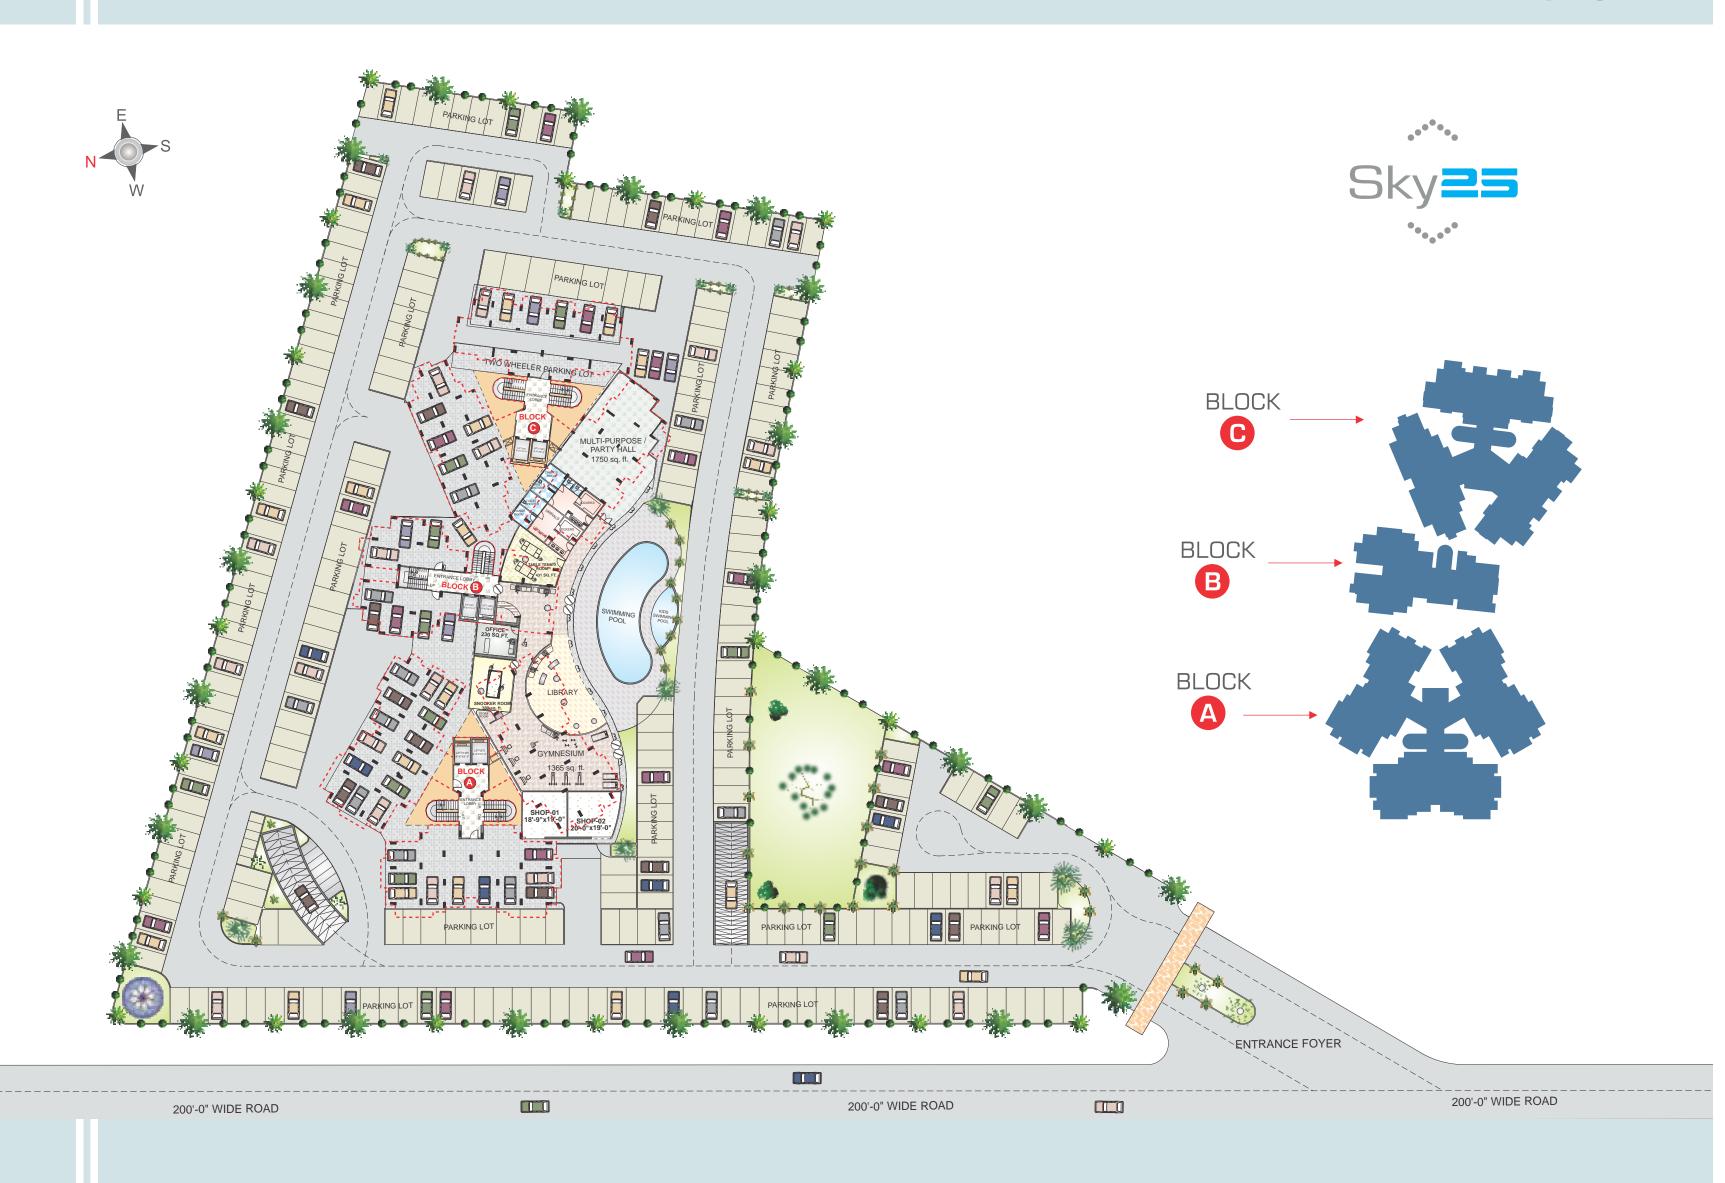

# STILT FLOOR PLAN with Landscaping

TYPE - 1

3 BHK WITH SERVANT ROOM

TYPICAL PLAN

Saleable Area 1510.00 sq.ft.

TYPE - 2 3 BHK TYPICAL PLAN

Saleable Area 1295.00 sq.ft.

TYPE - 3
2 BHK WITH STUDY ROOM
TYPICAL PLAN

Saleable Area 1255.00 sq.ft.

TYPE - 4
2 BHK WITH SERVANT ROOM
TYPICAL PLAN

Saleable Area 1095.00 sq.ft.

TYPE - 5
2 BHK TYPICAL PLAN

Saleable Area 930.00 sq.ft.

TYPE - 6 2 BHK TYPICAL PLAN

Saleable Area 945.00 sq.ft.