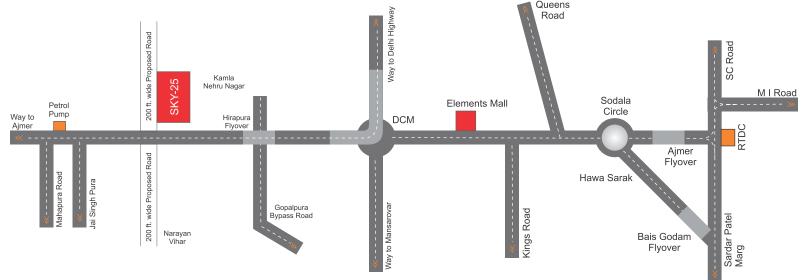

#### Location MAP

(Map not to be scale)

Site Address: SKY-25, Near Hirapura Flyover, Ajmer Road, Jaipur

#### The Location Advantage

Sky 25, situated at Ajmer road (NH-8), Jaipur - having a tag of first Group Housing Residential Project near to the city which is only 3-4 km from posh area of Vaishali Nagar & Chitrakoot with popular neighborhood like DCM, Delhi Public School, Pink Pearl an amusement park, World class SEZ, Vatika City and many more. To its nearest is the largest SEZ project which is spanned in 3000 acres of land with a 10000 cr project investment along with ample Govt. assistance generating 2.5 lacs employment opportunities. IT giants like Wipro, Infoys Tech Mahindra, Nagaro Software, Conexxions, Truworth Infotech & German banking giants Deutsche Bank have already invested greatly and have set their operations rolling. The Ajmer road is the right mix of residential, institutional, industrial and recreational development.