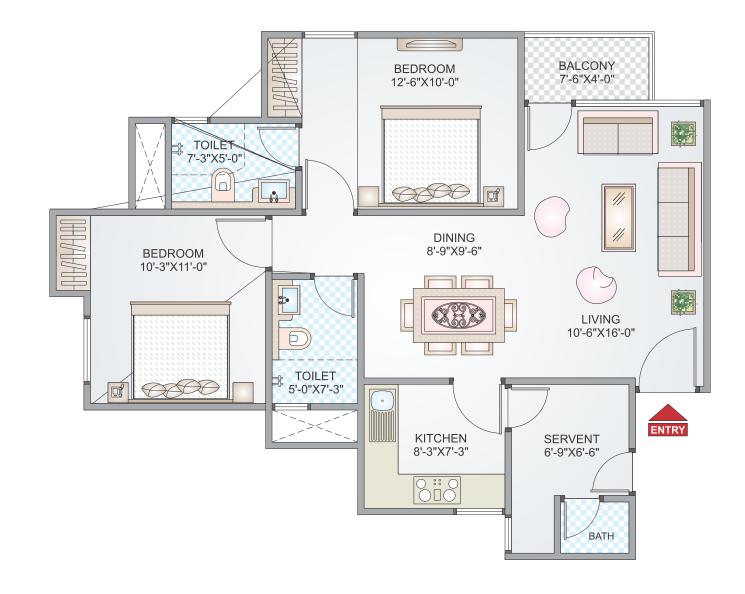

# STILT FLOOR PLAN with Landscaping

TYPE - 1

3 BHK WITH SERVANT ROOM

TYPICAL PLAN

Saleable Area 1510.00 sq.ft.

TYPE - 2 3 BHK TYPICAL PLAN

Saleable Area 1295.00 sq.ft.

TYPE - 3
2 BHK WITH STUDY ROOM
TYPICAL PLAN

Saleable Area 1255.00 sq.ft.

TYPE - 4
2 BHK WITH SERVANT ROOM
TYPICAL PLAN

Saleable Area 1095.00 sq.ft.

TYPE - 5
2 BHK TYPICAL PLAN

Saleable Area 930.00 sq.ft.

TYPE - 6 2 BHK TYPICAL PLAN

Saleable Area 945.00 sq.ft.