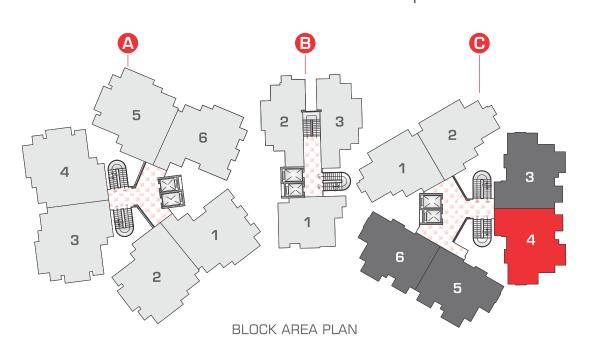

# STILT FLOOR PLAN with Landscaping

TYPE - 1

3 BHK WITH SERVANT ROOM

TYPICAL PLAN

Saleable Area 1510.00 sq.ft.

TYPE - 2 3 BHK TYPICAL PLAN

Saleable Area 1295.00 sq.ft.

TYPE - 3
2 BHK WITH STUDY ROOM
TYPICAL PLAN

Saleable Area 1255.00 sq.ft.

TYPE - 4
2 BHK WITH SERVANT ROOM
TYPICAL PLAN

Saleable Area 1095.00 sq.ft.

TYPE - 5
2 BHK TYPICAL PLAN

Saleable Area 930.00 sq.ft.

TYPE - 6 2 BHK TYPICAL PLAN

Saleable Area 945.00 sq.ft.