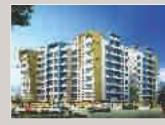

# STILT FLOOR PLAN with Landscaping

TYPE - 1

3 BHK WITH SERVANT ROOM

TYPICAL PLAN

Saleable Area 1510.00 sq.ft.

TYPE - 2 3 BHK TYPICAL PLAN

Saleable Area 1295.00 sq.ft.

TYPE - 3
2 BHK WITH STUDY ROOM
TYPICAL PLAN

Saleable Area 1255.00 sq.ft.

TYPE - 4
2 BHK WITH SERVANT ROOM
TYPICAL PLAN

Saleable Area 1095.00 sq.ft.

TYPE - 5
2 BHK TYPICAL PLAN

Saleable Area 930.00 sq.ft.

TYPE - 6 2 BHK TYPICAL PLAN

Saleable Area 945.00 sq.ft.