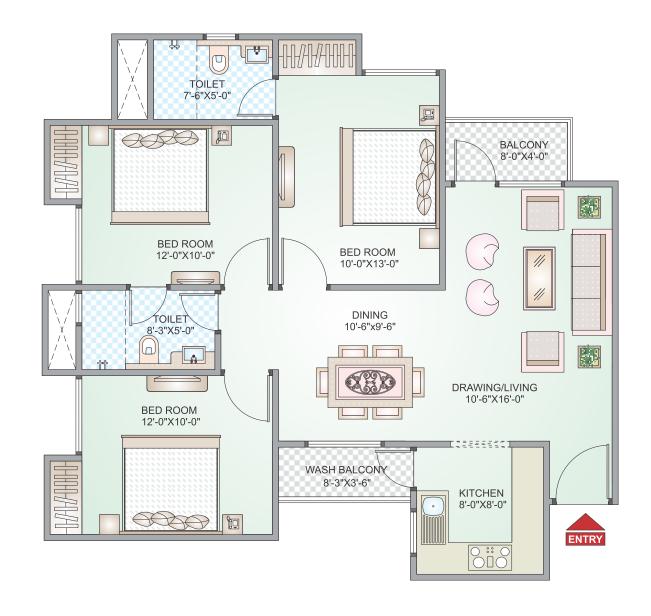

Saleable Area 1255.00 sq.ft.

TYPE - 4
2 BHK WITH SERVANT ROOM
TYPICAL PLAN

Saleable Area 1095.00 sq.ft.

TYPE - 5
2 BHK TYPICAL PLAN

Saleable Area 930.00 sq.ft.

TYPE - 6 2 BHK TYPICAL PLAN

Saleable Area 945.00 sq.ft.